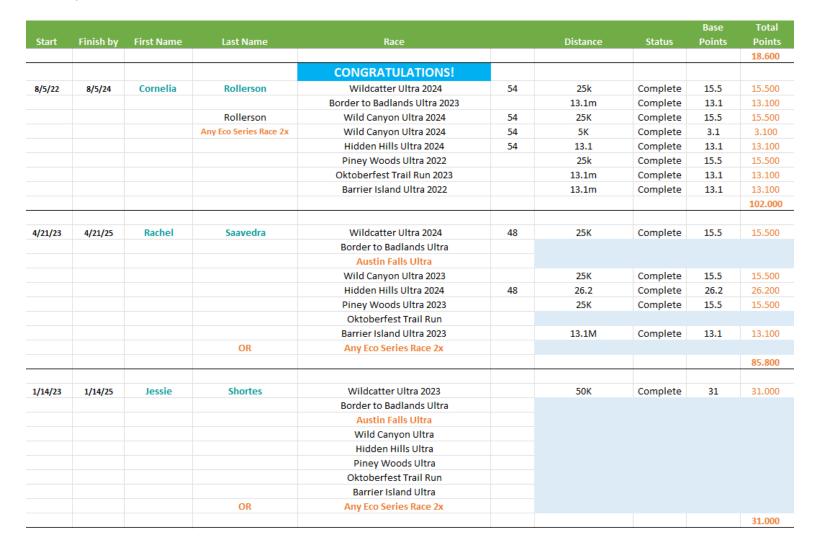

#### Texas Trail Running Eco Series Eco Challenge Standings

Wild Canyon Ultra

Hidden Hills Ultra 2024

Piney Woods Ultra 2023

Oktoberfest Trail Run Barrier Island Ultra 2023

Any Eco Series Race 2x

OR

10K

10k

POISED TO FINISH

13.1M

Complete

Complete

Complete

6.2

6.2

13.1

6.200

6.200

13.100