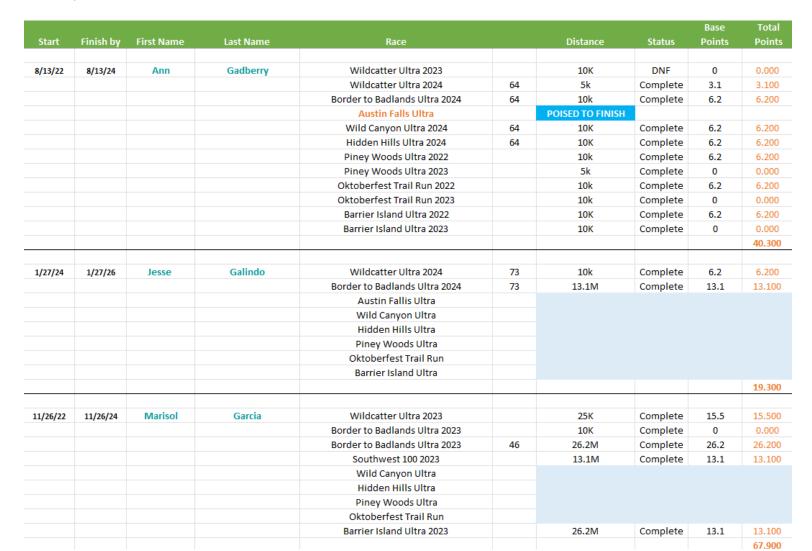

#### Texas Trail Running Eco Series Eco Challenge Standings

Wild Canyon Ultra

Oktoberfest Trail Run 2023

Barrier Island Ultra 2022

Any Eco Series Race 2x

OR

13.1M

13.1M

Complete

Complete

13.1

13.1

6.200

13.100

#### Texas Trail Running Eco Series Eco Challenge Standings

Wild Canyon Ultra

Hidden Hills Ultra 2024

Piney Woods Ultra 2023

Oktoberfest Trail Run Barrier Island Ultra 2023

Any Eco Series Race 2x

OR

10K

10k

POISED TO FINISH

13.1M

Complete

Complete

Complete

6.2

6.2

13.1

6.200

6.200

13.100