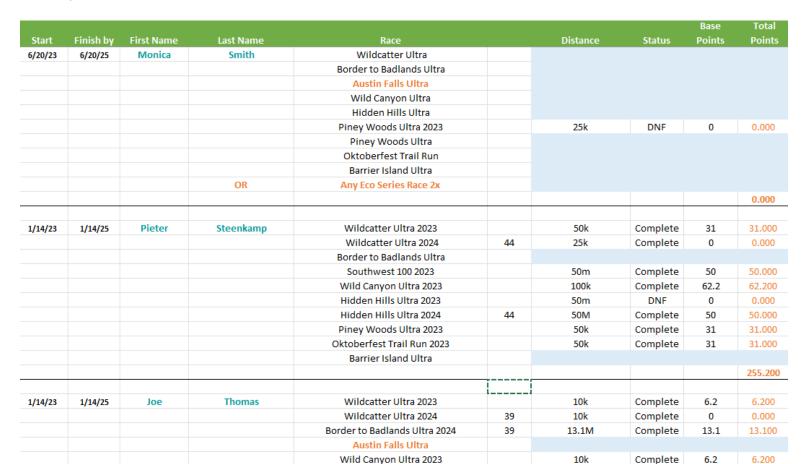

#### **DETAILED VIEW**

|         |           |            |           |                               |    |          |          | Base   | Total  |
|---------|-----------|------------|-----------|-------------------------------|----|----------|----------|--------|--------|
| Start   | Finish by | First Name | Last Name | Race                          |    | Distance | Status   | Points | Points |
|         |           |            |           | and the second                |    |          |          |        |        |
| 9/23/23 | 9/23/25   | Tim        | Allred    | Wildcatter Ultra              |    |          |          |        |        |
|         |           |            |           | Border to Badlands Ultra 2023 |    | 10K      | Complete | 6.2    | 6.200  |
|         |           |            |           | Austin Falls Ultra            |    |          |          |        |        |
|         |           |            |           | Wild Canyon Ultra             |    |          |          |        |        |
|         |           |            |           | Hidden Hills Ultra            |    |          |          |        |        |
|         |           |            |           | Piney Woods Ultra2023         |    | 25k      | Complete | 15.5   | 15.500 |
|         |           |            |           | Oktoberfest Trail Run         |    |          |          |        |        |
|         |           |            |           | Barrier Island Ultra          |    |          |          |        |        |
|         |           |            | OR        | Any Eco Series Race 2x        |    |          |          |        |        |
|         |           |            |           |                               |    |          |          |        | 21.700 |
|         |           |            |           |                               |    |          |          |        |        |
| 4/20/22 | 4/20/24   | Wade       | Anders    | Wildcatter Ultra 2023         |    | 10K      | Complete | 6.2    | 6.200  |
|         |           |            |           | Border to Badlands Ultra 2023 |    | 10K      | Complete | 6.2    | 6.200  |
|         |           |            |           | Southwest 100 2023            |    | 10K      | Complete | 6.2    | 6.200  |
|         |           |            |           | Wild Canyon Ultra 2022        |    | 10K      | Complete | 6.2    | 6.200  |
|         |           |            |           | Hidden Hills Ultra 2023       |    | 10K      | Complete | 6.2    | 6.200  |
|         |           |            |           | Piney Woods Ultra 2022        |    | 10K      | Complete | 6.2    | 6.200  |
|         |           |            |           | Oktoberfest Trail Run         |    |          |          |        |        |
|         |           |            |           | Barrier Island Ultra          |    |          |          |        |        |
|         |           |            |           |                               |    |          |          |        | 37.200 |
|         |           |            |           |                               |    |          |          |        |        |
| 1/27/24 | 1/27/26   | Michael    | Babbin    | Wildcatter Ultra 2024         | 57 | 50k      | Complete | 31     | 31.000 |
|         |           |            |           | Border to Badlands Ultra      |    |          |          |        |        |
|         |           |            |           | Austin Fallis Ultra           |    |          |          |        |        |
|         |           |            |           | Wild Canyon Ultra             |    |          |          |        |        |
|         |           |            |           | Hidden Hills Ultra 2024       | 58 | 50M      | Complete | 50     | 50.000 |
|         |           |            |           | Piney Woods Ultra             |    |          |          |        |        |
|         |           |            |           | Oktoberfest Trail Run         |    |          |          |        |        |
|         |           |            |           | Barrier Island Ultra          |    |          |          |        |        |
|         |           |            |           |                               |    |          |          |        | 81.000 |