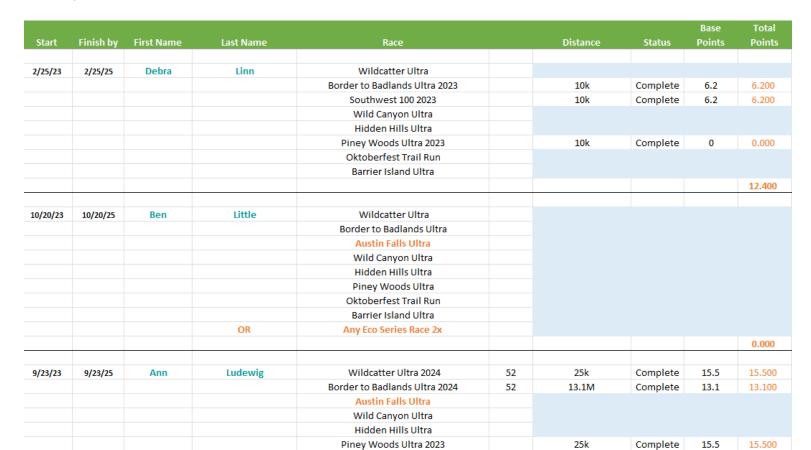

|           |                               |    |          |          |        | 81.000 |

#### Texas Trail Running Eco Series Eco Challenge Standings





# Texas Trail Running Eco Series Eco Challenge Standings

Wild Canyon Ultra





# Texas Trail Running Eco Series Eco Challenge Standings





# Texas Trail Running Eco Series Eco Challenge Standings





# Texas Trail Running Eco Series Eco Challenge Standings





#### Texas Trail Running Eco Series Eco Challenge Standings

Wild Canyon Ultra





## Texas Trail Running Eco Series Eco Challenge Standings





#### Texas Trail Running Eco Series Eco Challenge Standings





#### Texas Trail Running Eco Series Eco Challenge Standings

Wild Canyon Ultra





#### Texas Trail Running Eco Series Eco Challenge Standings

Wild Canyon Ultra



Oktoberfest Trail Run Barrier Island Ultra 2023

Any Eco Series Race 2x

OR

Complete

13.1

13.100

57.200

13.1M



#### Texas Trail Running Eco Series Eco Challenge Standings

Wild Canyon Ultra



Oktoberfest Trail Run 2023

Barrier Island Ultra 2022

Any Eco Series Race 2x

OR

13.1M

13.1M

Complete

Complete

13.1

13.1

6.200

13.100



# Texas Trail Running Eco Series Eco Challenge Standings





#### Texas Trail Running Eco Series Eco Challenge Standings

Heather

Mordue

OR

Wild Canyon Ultra

11/11/23

11/11/25



Wildcatter Ultra 2024

Border to Badlands Ultra
Austin Falls Ultra
Wild Canyon Ultra
Hidden Hills Ultra
Piney Woods Ultra
Oktoberfest Trail Run

Barrier Island Ultra 2023

Any Eco Series Race 2x

10K

10K

Complete

Complete

6.2

6.2

6.200

6.200



#### Texas Trai