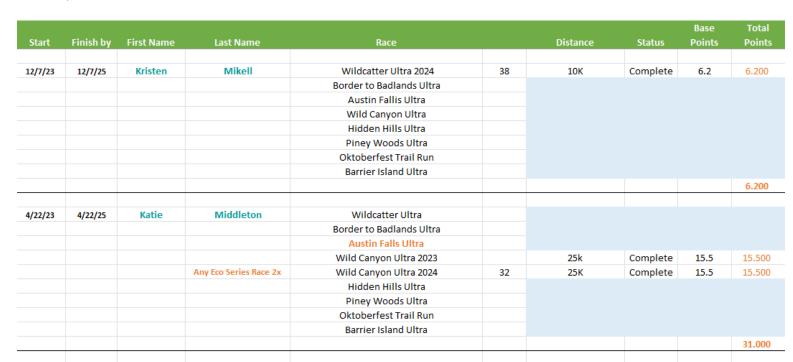

#### Texas Trail Running Eco Series Eco Challenge Standings

Heather

Mordue

OR

Wild Canyon Ultra

11/11/23

11/11/25

Wildcatter Ultra 2024