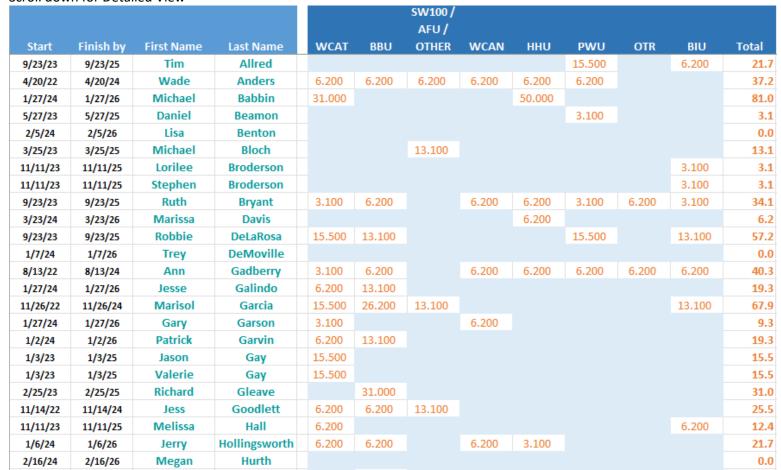

#### AT A GLANCE VIEW

Scroll down for Detailed View

#### Texas Trail Running Eco Series Eco Challenge Standings

|          |           |            |           |        |        | SW100 / |        |        |        |        |        |       |
|----------|-----------|------------|-----------|--------|--------|---------|--------|--------|--------|--------|--------|-------|
|          |           |            |           |        |        | AFU /   |        |        |        |        |        |       |
| Start    | Finish by | First Name | Last Name | WCAT   | BBU    | OTHER   | WCAN   | нни    | PWU    | OTR    | BIU    | Total |
| 3/23/23  | 3/23/25   | Bethani    | Knight 4  |        | 13.100 |         |        |        |        |        |        | 13.1  |
| 3/30/24  | 3/30/26   | Bethani    | Knight 5  |        |        |         |        |        |        |        |        | 0.0   |
| 4/22/23  | 4/22/25   | Chris      | Koyianis  | 15.500 | 13.100 |         | 15.500 | 6.200  | 15.500 | 13.100 | 6.200  | 85.1  |
| 8/2/22   | 8/2/24    | Martha     | Kuhlman   | 6.200  | 6.200  |         | 6.200  | 6.200  | 6.200  | 6.200  | 6.200  | 43.4  |
| 3/25/23  | 3/25/25   | Patrick    | Lavin     |        |        | 50.000  | 62.100 | 0.000  |        |        | 13.100 | 125.2 |
| 11/11/23 | 11/11/25  | Shay       | Lawson    |        |        |         |        |        |        |        | 3.100  | 3.1   |
| 2/25/23  | 2/25/25   | Debra      | Linn      |        | 6.200  | 6.200   |        |        | 0.000  |        |        | 12.4  |
| 10/20/23 | 10/20/25  | Ben        | Little    |        |        |         |        |        |        |        |        | 0.0   |
| 9/23/23  | 9/23/25   | Ann        | Ludewig   | 15.500 | 13.100 |         |        |        | 15.500 |        | 13.100 | 57.2  |
| 11/11/23 | 11/11/25  | Leah       | McCann    | 3.100  |        |         |        |        |        |        | 3.100  | 6.2   |
| 4/22/23  | 4/22/25   | Apolynne   | McCarthy  |        |        |         |        |        |        |        |        | 0.0   |
| 11/5/22  | 11/5/24   | Cecil      | McCrary   | 6.200  | 6.200  |         | 6.200  | 6.200  | 6.200  | 6.200  | 13.100 | 50.3  |
| 11/5/22  | 11/5/24   | Melanie    | McCrary   | 3.100  | 3.100  |         | 3.100  | 3.100  | 6.200  | 3.100  | 3.100  | 24.8  |
| 9/23/23  | 9/25/25   | Krista     | McDermid  | 15.500 | 13.100 |         |        | 13.100 | 15.500 |        | 13.100 | 70.3  |
| 4/22/23  | 4/22/25   | Katie      | Middleton |        |        | 15.500  | 15.500 |        |        |        |        | 31.0  |
| 12/7/23  | 12/7/25   | Chris      | Mikell    | 6.200  |        |         |        |        |        |        |        | 6.2   |
| 12/7/23  | 12/7/25   | Kristen    | Mikell    | 6.200  |        |         |        |        |        |        |        | 6.2   |
| 11/11/23 | 11/11/25  | Heather    | Mordue    | 6.200  |        |         |        |        |        |        | 6.200  | 12.4  |
| 4/6/24   | 4/6/26    | Cameron    | Mosier    |        |        |         | 15.500 |        |        |        |        | 15.5  |
| 4/6/24   | 4/6/26    | Sarah      | Mowery    |        |        |         | 15.500 |        |        |        |        | 15.5  |
| 3/25/23  | 3/25/25   | Erica      | Nierth    |        |        | 13.100  |        |        |        |        |        | 13.1  |
| 1/26/24  | 1/26/26   | Braeden    | Reed      | 6.200  | 13.100 |         |        |        |        |        |        | 19.3  |
| 1/26/24  | 1/26/26   | Glen       | Reed      | 6.200  | 13.100 |         |        |        |        |        |        | 19.3  |
| 11/6/22  | 11/6/24   | Daniel     | Rodriguez | 6.200  | 6.200  |         |        |        |        |        | 6.200  | 18.6  |
| 8/5/22   | 8/5/24    | Cornelia   | Rollerson | 15.500 | 13.100 | 3.100   | 15.500 | 13.100 | 15.500 | 13.100 | 13.100 | 102.0 |