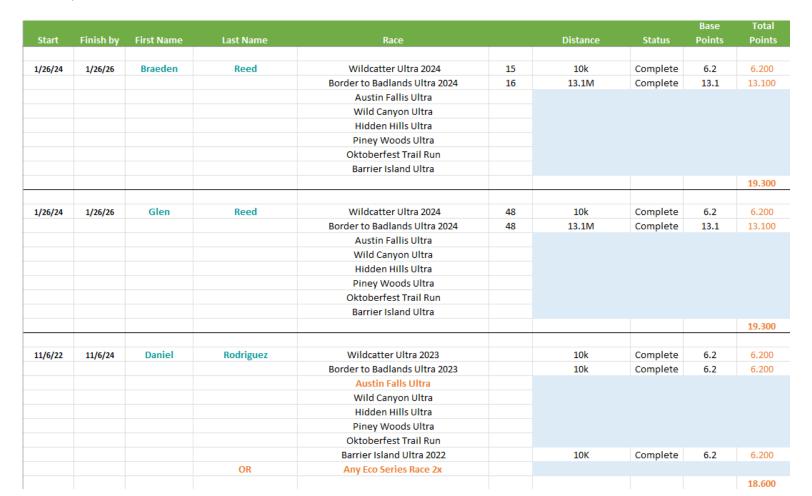

#### Texas Trail Running Eco Series Eco Challenge Standings

Heather

Mordue

OR

Wild Canyon Ultra

11/11/23

11/11/25

Wildcatter Ultra 2024

Border to Badlands Ultra
Austin Falls Ultra
Wild Canyon Ultra
Hidden Hills Ultra
Piney Woods Ultra
Oktoberfest Trail Run

Barrier Island Ultra 2023

Any Eco Series Race 2x

10K

10K

Complete

Complete

6.2

6.2

6.200

6.200