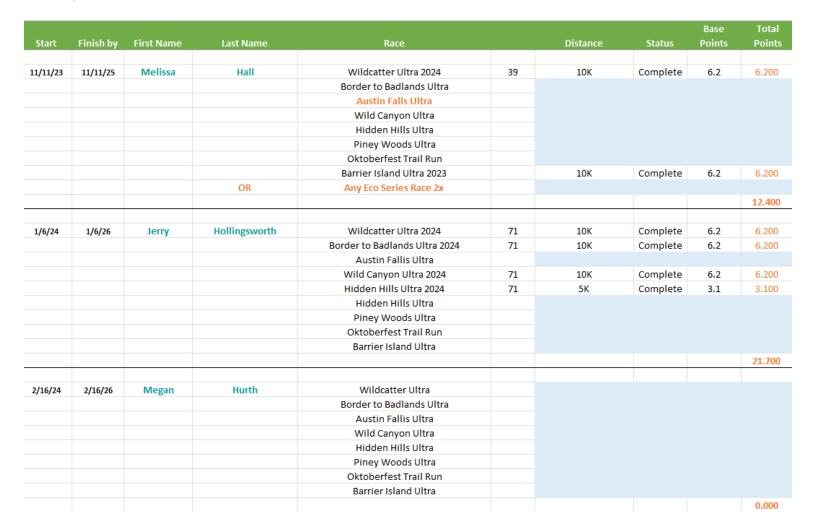

#### Texas Trail Running Eco Series Eco Challenge Standings

Heather

Mordue

OR

Wild Canyon Ultra

11/11/23

11/11/25

Wildcatter Ultra 2024

Border to Badlands Ultra
Austin Falls Ultra
Wild Canyon Ultra
Hidden Hills Ultra
Piney Woods Ultra
Oktoberfest Trail Run

Barrier Island Ultra 2023

Any Eco Series Race 2x

10K

10K

Complete

Complete

6.2

6.2

6.200

6.200

#### Texas Trail Running Eco Series Eco Challenge Standings

Wild Canyon Ultra

Hidden Hills Ultra 2024

Piney Woods Ultra 2023

Oktoberfest Trail Run Barrier Island Ultra 2023

Any Eco Series Race 2x

OR

10K

10k

POISED TO FINISH

13.1M

Complete

Complete

Complete

6.2

6.2

13.1

6.200

6.200

13.100