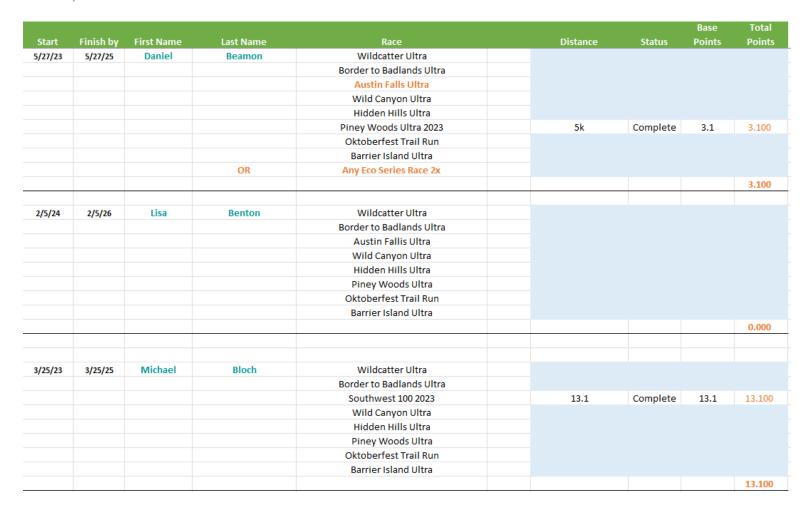

#### **DETAILED VIEW**

|         |           |            |           |                               |    |          |          | Base   | Total  |
|---------|-----------|------------|-----------|-------------------------------|----|----------|----------|--------|--------|
| Start   | Finish by | First Name | Last Name | Race                          |    | Distance | Status   | Points | Points |
|         |           |            |           | and the second                |    |          |          |        |        |
| 9/23/23 | 9/23/25   | Tim        | Allred    | Wildcatter Ultra              |    |          |          |        |        |
|         |           |            |           | Border to Badlands Ultra 2023 |    | 10K      | Complete | 6.2    | 6.200  |
|         |           |            |           | Austin Falls Ultra            |    |          |          |        |        |
|         |           |            |           | Wild Canyon Ultra             |    |          |          |        |        |
|         |           |            |           | Hidden Hills Ultra            |    |          |          |        |        |
|         |           |            |           | Piney Woods Ultra2023         |    | 25k      | Complete | 15.5   | 15.500 |
|         |           |            |           | Oktoberfest Trail Run         |    |          |          |        |        |
|         |           |            |           | Barrier Island Ultra          |    |          |          |        |        |
|         |           |            | OR        | Any Eco Series Race 2x        |    |          |          |        |        |
|         |           |            |           |                               |    |          |          |        | 21.700 |
|         |           |            |           |                               |    |          |          |        |        |
| 4/20/22 | 4/20/24   | Wade       | Anders    | Wildcatter Ultra 2023         |    | 10K      | Complete | 6.2    | 6.200  |
|         |           |            |           | Border to Badlands Ultra 2023 |    | 10K      | Complete | 6.2    | 6.200  |
|         |           |            |           | Southwest 100 2023            |    | 10K      | Complete | 6.2    | 6.200  |
|         |           |            |           | Wild Canyon Ultra 2022        |    | 10K      | Complete | 6.2    | 6.200  |
|         |           |            |           | Hidden Hills Ultra 2023       |    | 10K      | Complete | 6.2    | 6.200  |
|         |           |            |           | Piney Woods Ultra 2022        |    | 10K      | Complete | 6.2    | 6.200  |
|         |           |            |           | Oktoberfest Trail Run         |    |          |          |        |        |
|         |           |            |           | Barrier Island Ultra          |    |          |          |        |        |
|         |           |            |           |                               |    |          |          |        | 37.200 |
|         |           |            |           |                               |    |          |          |        |        |
| 1/27/24 | 1/27/26   | Michael    | Babbin    | Wildcatter Ultra 2024         | 57 | 50k      | Complete | 31     | 31.000 |
|         |           |            |           | Border to Badlands Ultra      |    |          |          |        |        |
|         |           |            |           | Austin Fallis Ultra           |    |          |          |        |        |
|         |           |            |           | Wild Canyon Ultra             |    |          |          |        |        |
|         |           |            |           | Hidden Hills Ultra 2024       | 58 | 50M      | Complete | 50     | 50.000 |
|         |           |            |           | Piney Woods Ultra             |    |          |          |        |        |
|         |           |            |           | Oktoberfest Trail Run         |    |          |          |        |        |
|         |           |            |           | Barrier Island Ultra          |    |          |          |        |        |
|         |           |            |           |                               |    |          |          |        | 81.000 |

#### Texas Trail Running Eco Series Eco Challenge Standings

Wild Canyon Ultra

Oktoberfest Trail Run Barrier Island Ultra 2023

Any Eco Series Race 2x

OR

Complete

13.1

13.100

57.200

13.1M

#### Texas Trail Running Eco Series Eco Challenge Standings

Wild Canyon Ultra

Oktoberfest Trail Run 2023

Barrier Island Ultra 2022

Any Eco Series Race 2x

OR

13.1M

13.1M

Complete

Complete

13.1

13.1

6.200

13.100