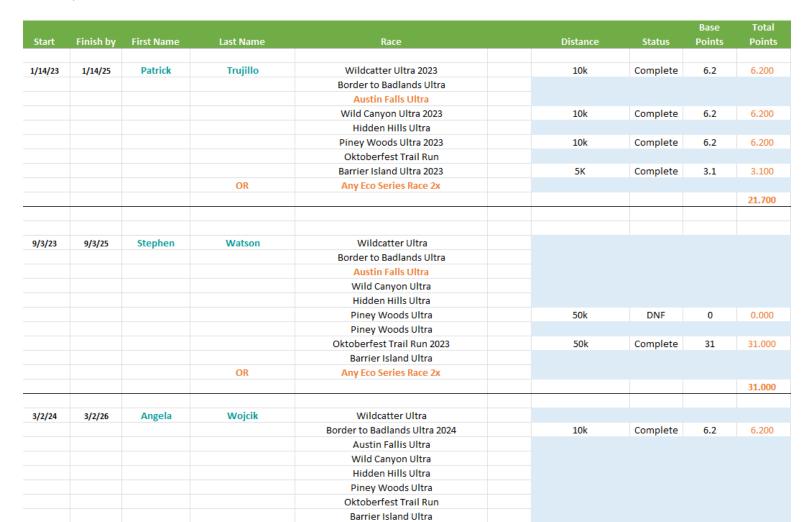

Ultra
Piney Woods Ultra
Oktoberfest Trail Run

Barrier Island Ultra 2023

Any Eco Series Race 2x

10K

10K

Complete

Complete

6.2

6.2

6.200

6.200



#### Texas Trail Running Eco Series Eco Challenge Standings

Wild Canyon Ultra



Oktoberfest Trail Run Barrier Island Ultra



#### Texas Trail Running Eco Series Eco Challenge Standings





## Texas Trail Running Eco Series Eco Challenge Standings





#### Texas Trail Running Eco Series Eco Challenge Standings

Wild Canyon Ultra



Hidden Hills Ultra 2024

Piney Woods Ultra 2023

Oktoberfest Trail Run Barrier Island Ultra 2023

Any Eco Series Race 2x

OR

10K

10k

POISED TO FINISH

13.1M

Complete

Complete

Complete

6.2

6.2

13.1

6.200

6.200

13.100



# Texas Trail Running Eco Series Eco Challenge Standings

Wild Canyon Ultra





#### Texas Trail Running Eco Series Eco Challenge Standings