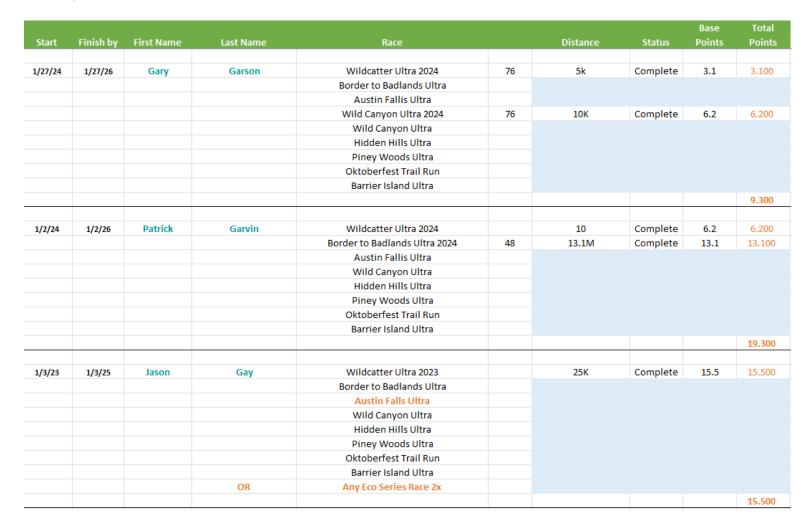

#### Texas Trail Running Eco Series Eco Challenge Standings

Wild Canyon Ultra

Oktoberfest Trail Run Barrier Island Ultra