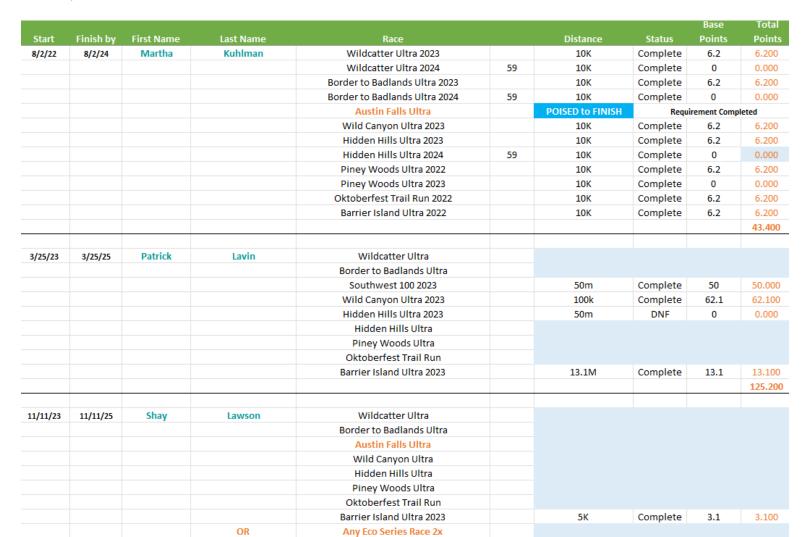

|    |          |          |        |        |
|         |           |            |           |                               |    |          |          |        | 81.000 |

#### Texas Trail Running Eco Series Eco Challenge Standings





# Texas Trail Running Eco Series Eco Challenge Standings

Wild Canyon Ultra





# Texas Trail Running Eco Series Eco Challenge Standings





# Texas Trail Running Eco Series Eco Challenge Standings





# Texas Trail Running Eco Series Eco Challenge Standings





#### Texas Trail Running Eco Series Eco Challenge Standings

Wild Canyon Ultra





## Texas Trail Running Eco Series Eco Challenge Standings





#### Texas Trail Running Eco Series Eco Challenge Standings





#### Texas Trail Running Eco Series Eco Challenge Standings

Wild Canyon Ultra





#### Texas Trail Running Eco Series Eco Challenge Standings

Wild Canyon Ultra



Oktoberfest Trail Run Barrier Island Ultra 2023

Any Eco Series Race 2x

OR

Complete

13.1

13.100

57.200

13.1M



#### Texas Trail Running Eco Series Eco Challenge Standings

Wild Canyon Ultra



Oktoberfest Trail Run 2023

Barrier Island Ultra 2022

Any Eco Series Race 2x

OR

13.1M

13.1M

Complete

Complete

13.1

13.1

6.200

13.100



# Texas Trail Running Eco Series Eco Challenge Standings





#### Texas Trail Running Eco Series Eco Challenge Standings

Heather

Mordue

OR

Wild Canyon Ultra

11/11/23

11/11/25



Wildcatter Ultra 2024

Border to Badlands Ultra
Austin Falls Ultra
Wild Canyon Ultra
Hidden Hills Ultra
Piney Woods Ultra
Oktoberfest Trail Run

Barrier Island Ultra 2023

Any Eco Ser