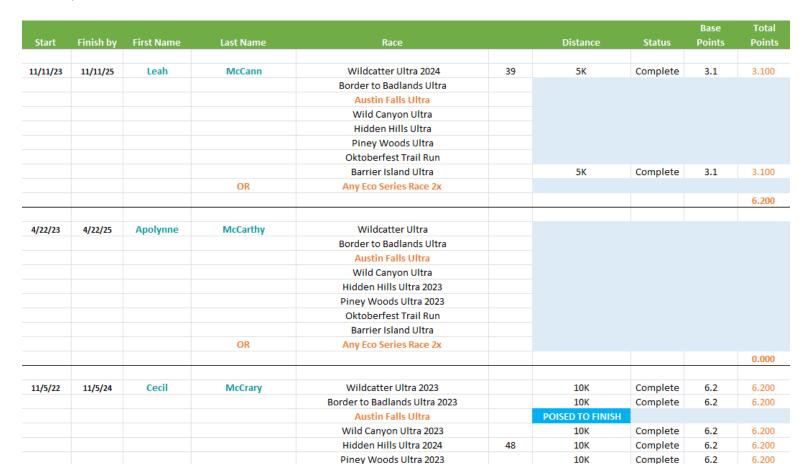

#### Texas Trail Running Eco Series Eco Challenge Standings

Heather

Mordue

OR

Wild Canyon Ultra

11/11/23

11/11/25

Wildcatter Ultra 2024

Border to Badlands Ultra
Austin Falls Ultra
Wild Canyon Ultra
Hidden Hills Ultra
Piney Woods Ultra
Oktoberfest Trail Run

Barrier Island Ultra 2023

Any Eco Series Race 2x

10K

10K

Complete

Complete

6.2

6.2

6.200

6.200

#### Texas Trail Running Eco Series Eco Challenge Standings

Wild Canyon Ultra

Hidden Hills Ultra 2024

Piney Woods Ultra 2023

Oktoberfest Trail Run Barrier Island Ultra 2023

Any Eco Series Race 2x

OR

10K

10k

POISED TO FINISH

13.1M

Complete

Complete

Complete

6.2

6.2

13.1

6.200

6.200

13.100