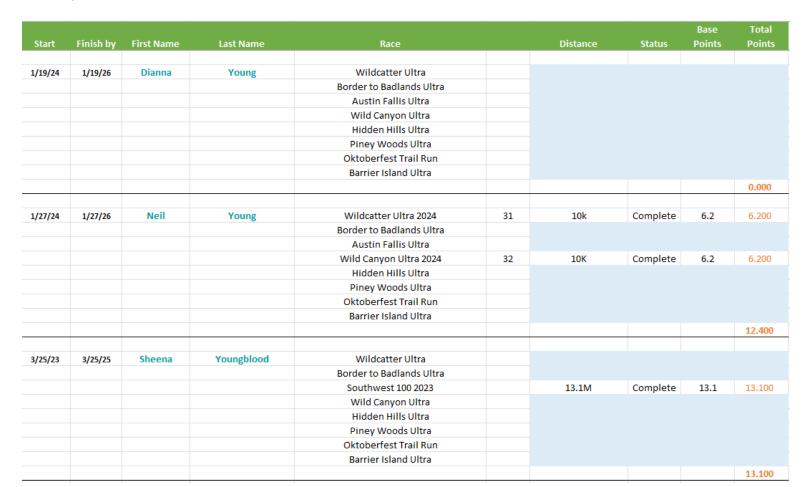

#### **DETAILED VIEW**

|         |           |            |           |                               |    |          |          | Base   | Total  |
|---------|-----------|------------|-----------|-------------------------------|----|----------|----------|--------|--------|
| Start   | Finish by | First Name | Last Name | Race                          |    | Distance | Status   | Points | Points |
|         |           |            |           | and the second                |    |          |          |        |        |
| 9/23/23 | 9/23/25   | Tim        | Allred    | Wildcatter Ultra              |    |          |          |        |        |
|         |           |            |           | Border to Badlands Ultra 2023 |    | 10K      | Complete | 6.2    | 6.200  |
|         |           |            |           | Austin Falls Ultra            |    |          |          |        |        |
|         |           |            |           | Wild Canyon Ultra             |    |          |          |        |        |
|         |           |            |           | Hidden Hills Ultra            |    |          |          |        |        |
|         |           |            |           | Piney Woods Ultra2023         |    | 25k      | Complete | 15.5   | 15.500 |
|         |           |            |           | Oktoberfest Trail Run         |    |          |          |        |        |
|         |           |            |           | Barrier Island Ultra          |    |          |          |        |        |
|         |           |            | OR        | Any Eco Series Race 2x        |    |          |          |        |        |
|         |           |            |           |                               |    |          |          |        | 21.700 |
|         |           |            |           |                               |    |          |          |        |        |
| 4/20/22 | 4/20/24   | Wade       | Anders    | Wildcatter Ultra 2023         |    | 10K      | Complete | 6.2    | 6.200  |
|         |           |            |           | Border to Badlands Ultra 2023 |    | 10K      | Complete | 6.2    | 6.200  |
|         |           |            |           | Southwest 100 2023            |    | 10K      | Complete | 6.2    | 6.200  |
|         |           |            |           | Wild Canyon Ultra 2022        |    | 10K      | Complete | 6.2    | 6.200  |
|         |           |            |           | Hidden Hills Ultra 2023       |    | 10K      | Complete | 6.2    | 6.200  |
|         |           |            |           | Piney Woods Ultra 2022        |    | 10K      | Complete | 6.2    | 6.200  |
|         |           |            |           | Oktoberfest Trail Run         |    |          |          |        |        |
|         |           |            |           | Barrier Island Ultra          |    |          |          |        |        |
|         |           |            |           |                               |    |          |          |        | 37.200 |
|         |           |            |           |                               |    |          |          |        |        |
| 1/27/24 | 1/27/26   | Michael    | Babbin    | Wildcatter Ultra 2024         | 57 | 50k      | Complete | 31     | 31.000 |
|         |           |            |           | Border to Badlands Ultra      |    |          |          |        |        |
|         |           |            |           | Austin Fallis Ultra           |    |          |          |        |        |
|         |           |            |           | Wild Canyon Ultra             |    |          |          |        |        |
|         |           |            |           | Hidden Hills Ultra 2024       | 58 | 50M      | Complete | 50     | 50.000 |
|         |           |            |           | Piney Woods Ultra             |    |          |          |        |        |
|         |           |            |           | Oktoberfest Trail Run         |    |          |          |        |        |
|         |           |            |           | Barrier Island Ultra          |    |          |          |        |        |
|         |           |            |           |                               |    |          |          |        | 81.000 |