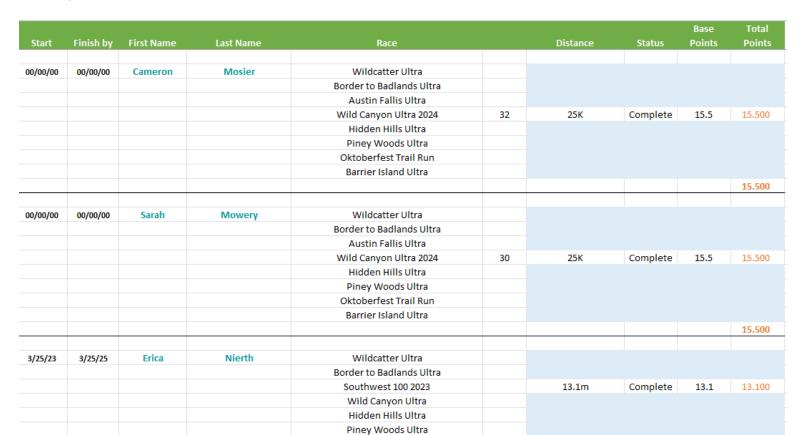

Race 2x

OR

Complete

13.1

13.100

57.200

13.1M



#### Texas Trail Running Eco Series Eco Challenge Standings

Wild Canyon Ultra



Oktoberfest Trail Run 2023

Barrier Island Ultra 2022

Any Eco Series Race 2x

OR

13.1M

13.1M

Complete

Complete

13.1

13.1

6.200

13.100



# Texas Trail Running Eco Series Eco Challenge Standings





#### Texas Trail Running Eco Series Eco Challenge Standings

Heather

Mordue

OR

Wild Canyon Ultra

11/11/23

11/11/25



Wildcatter Ultra 2024

Border to Badlands Ultra
Austin Falls Ultra
Wild Canyon Ultra
Hidden Hills Ultra
Piney Woods Ultra
Oktoberfest Trail Run

Barrier Island Ultra 2023

Any Eco Series Race 2x

10K

10K

Complete

Complete

6.2

6.2

6.200

6.200



#### Texas Trail Running Eco Series Eco Challenge Standings

Wild Canyon Ultra



Oktoberfest Trail Run Barrier Island Ultra



#### Texas Trail Running Eco Series Eco Challenge Standings





## Texas Trail Running Eco Series Eco Challenge Standings





#### Texas Trail Running Eco Series Eco Challenge Standings

Wild Canyon Ultra



Hidden Hills Ultra 2024

Piney Woods Ultra 2023

Oktoberfest Trail Run Barrier Island Ultra 2023

Any Eco Series Race 2x

OR

10K

10k

POISED TO FINISH

13.1M

Complete

Complete

Complete

6.2

6.2

13.1

6.200

6.200

13.100



# Texas Trail Running Eco Series Eco Challenge Standings

Wild Canyon Ultra





#### Texas Trail Running Eco Series Eco Challenge Standings