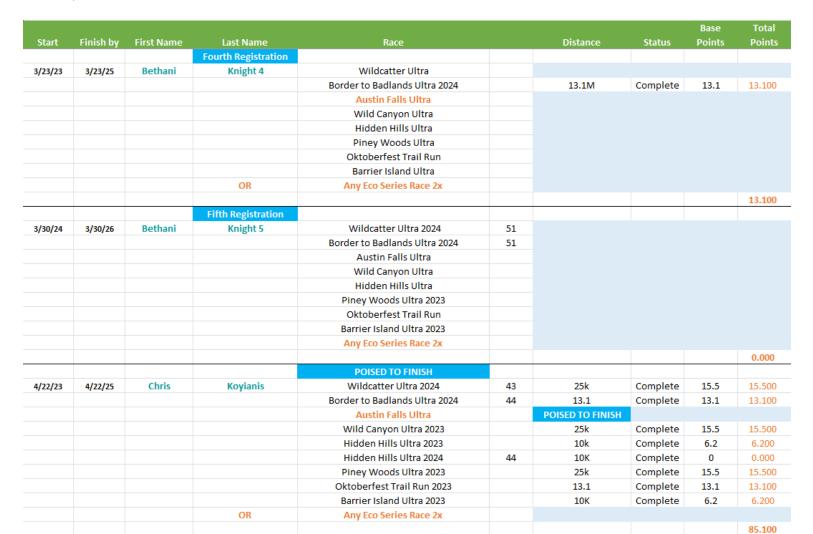

#### Texas Trail Running Eco Series Eco Challenge Standings

Wild Canyon Ultra

Oktoberfest Trail Run Barrier Island Ultra 2023

Any Eco Series Race 2x

OR

Complete

13.1

13.100

57.200

13.1M

#### Texas Trail Running Eco Series Eco Challenge Standings

Wild Canyon Ultra

Oktoberfest Trail Run 2023

Barrier Island Ultra 2022

Any Eco Series Race 2x

OR

13.1M

13.1M

Complete

Complete

13.1

13.1

6.200

13.100