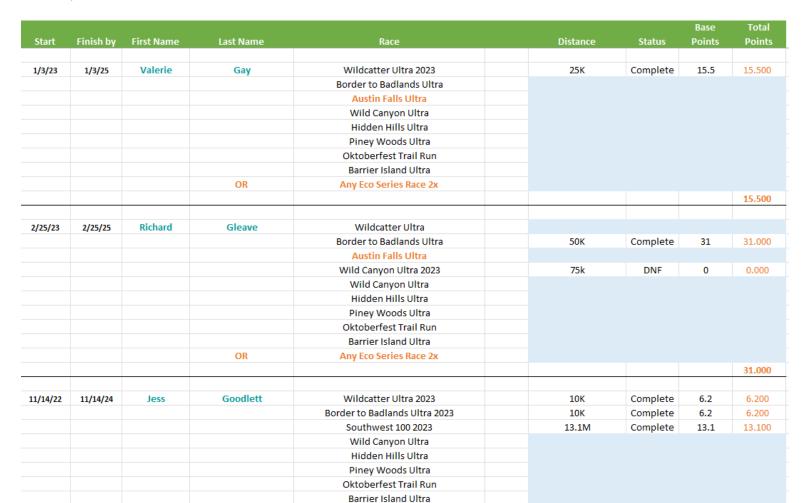

|
|         |           |            |           | Oktoberfest Trail Run         |    |          |          |        |        |
|         |           |            |           | Barrier Island Ultra          |    |          |          |        |        |
|         |           |            |           |                               |    |          |          |        | 81.000 |

#### Texas Trail Running Eco Series Eco Challenge Standings





# Texas Trail Running Eco Series Eco Challenge Standings

Wild Canyon Ultra





# Texas Trail Running Eco Series Eco Challenge Standings





# Texas Trail Running Eco Series Eco Challenge Standings





# Texas Trail Running Eco Series Eco Challenge Standings





#### Texas Trail Running Eco Series Eco Challenge Standings

Wild Canyon Ultra





## Texas Trail Running Eco Series Eco Challenge Standings





#### Texas Trail Running Eco Series Eco Challenge Standings





#### Texas Trail Running Eco Series Eco Challenge Standings

Wild Canyon Ultra





#### Texas Trail Running Eco Series Eco Challenge Standings

Wild Canyon Ultra



Oktoberfest Trail Run Barrier Island Ultra 2023

Any Eco Series Race 2x

OR

Complete

13.1

13.100

57.200

13.1M



#### Texas Trail Running Eco Series Eco Challenge Standings

Wild Canyon Ultra



Oktoberfest Trail Run 2023

Barrier Island Ultra 2022

Any Eco Series Race 2x

OR

13.1M

13.1M

Complete

Complete

13.1

13.1

6.200

13.100



# Texas Trail Running Eco Series Eco Challenge Standings





#### Texas Trail Running Eco Series Eco Challenge Standings

Heather

Mordue

OR

Wild Canyon