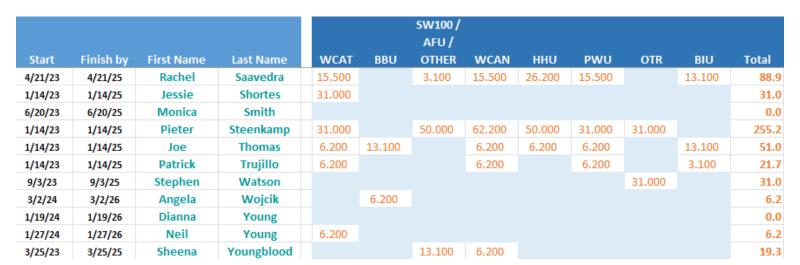

#### Texas Trail Running Eco Series Eco Challenge Standings

|          |           |            |           |        |        | SW100 / |        |        |        |        |        |       |
|----------|-----------|------------|-----------|--------|--------|---------|--------|--------|--------|--------|--------|-------|
|          |           |            |           |        |        | AFU /   |        |        |        |        |        |       |
| Start    | Finish by | First Name | Last Name | WCAT   | BBU    | OTHER   | WCAN   | нни    | PWU    | OTR    | BIU    | Total |
| 3/23/23  | 3/23/25   | Bethani    | Knight 4  |        | 13.100 |         |        |        |        |        |        | 13.1  |
| 3/30/24  | 3/30/26   | Bethani    | Knight 5  |        |        |         |        |        |        |        |        | 0.0   |
| 4/22/23  | 4/22/25   | Chris      | Koyianis  | 15.500 | 13.100 |         | 15.500 | 6.200  | 15.500 | 13.100 | 6.200  | 85.1  |
| 8/2/22   | 8/2/24    | Martha     | Kuhlman   | 6.200  | 6.200  |         | 6.200  | 6.200  | 6.200  | 6.200  | 6.200  | 43.4  |
| 3/25/23  | 3/25/25   | Patrick    | Lavin     |        |        | 50.000  | 62.100 | 0.000  |        |        | 13.100 | 125.2 |
| 11/11/23 | 11/11/25  | Shay       | Lawson    |        |        |         |        |        |        |        | 3.100  | 3.1   |
| 2/25/23  | 2/25/25   | Debra      | Linn      |        | 6.200  | 6.200   |        |        | 0.000  |        |        | 12.4  |
| 10/20/23 | 10/20/25  | Ben        | Little    |        |        |         |        |        |        |        |        | 0.0   |
| 9/23/23  | 9/23/25   | Ann        | Ludewig   | 15.500 | 13.100 |         |        |        | 15.500 |        | 13.100 | 57.2  |
| 11/11/23 | 11/11/25  | Leah       | McCann    | 3.100  |        |         |        |        |        |        | 3.100  | 6.2   |
| 4/22/23  | 4/22/25   | Apolynne   | McCarthy  |        |        |         |        |        |        |        |        | 0.0   |
| 11/5/22  | 11/5/24   | Cecil      | McCrary   | 6.200  | 6.200  |         | 6.200  | 6.200  | 6.200  | 6.200  | 13.100 | 50.3  |
| 11/5/22  | 11/5/24   | Melanie    | McCrary   | 3.100  | 3.100  |         | 3.100  | 3.100  | 6.200  | 3.100  | 3.100  | 24.8  |
| 9/23/23  | 9/25/25   | Krista     | McDermid  | 15.500 | 13.100 |         |        | 13.100 | 15.500 |        | 13.100 | 70.3  |
| 4/22/23  | 4/22/25   | Katie      | Middleton |        |        | 15.500  | 15.500 |        |        |        |        | 31.0  |
| 12/7/23  | 12/7/25   | Chris      | Mikell    | 6.200  |        |         |        |        |        |        |        | 6.2   |
| 12/7/23  | 12/7/25   | Kristen    | Mikell    | 6.200  |        |         |        |        |        |        |        | 6.2   |
| 11/11/23 | 11/11/25  | Heather    | Mordue    | 6.200  |        |         |        |        |        |        | 6.200  | 12.4  |
| 4/6/24   | 4/6/26    | Cameron    | Mosier    |        |        |         | 15.500 |        |        |        |        | 15.5  |
| 4/6/24   | 4/6/26    | Sarah      | Mowery    |        |        |         | 15.500 |        |        |        |        | 15.5  |
| 3/25/23  | 3/25/25   | Erica      | Nierth    |        |        | 13.100  |        |        |        |        |        | 13.1  |
| 1/26/24  | 1/26/26   | Braeden    | Reed      | 6.200  | 13.100 |         |        |        |        |        |        | 19.3  |
| 1/26/24  | 1/26/26   | Glen       | Reed      | 6.200  | 13.100 |         |        |        |        |        |        | 19.3  |
| 11/6/22  | 11/6/24   | Daniel     | Rodriguez | 6.200  | 6.200  |         |        |        |        |        | 6.200  | 18.6  |
| 8/5/22   | 8/5/24    | Cornelia   | Rollerson | 15.500 | 13.100 | 3.100   | 15.500 | 13.100 | 15.500 | 13.100 | 13.100 | 102.0 |