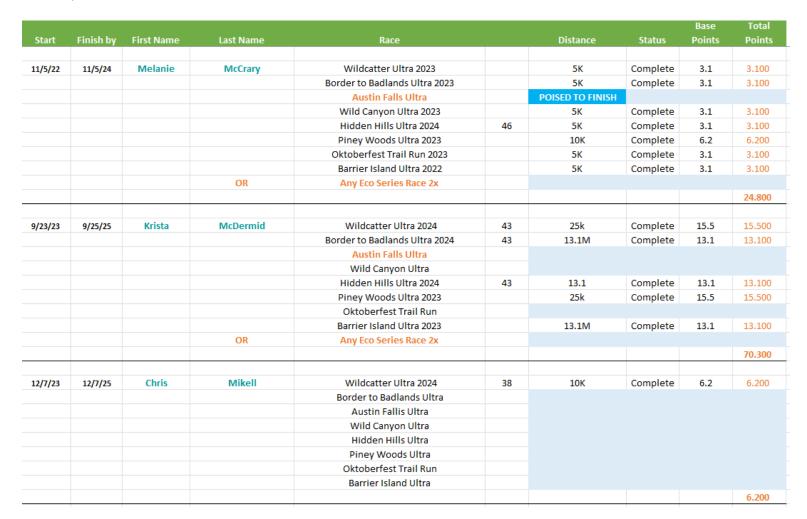

#### Texas Trail Running Eco Series Eco Challenge Standings

Wild Canyon Ultra

Oktoberfest Trail Run Barrier Island Ultra 2023

Any Eco Series Race 2x

OR

Complete

13.1

13.100

57.200

13.1M

#### Texas Trail Running Eco Series Eco Challenge Standings

Wild Canyon Ultra

Oktoberfest Trail Run 2023

Barrier Island Ultra 2022

Any Eco Series Race 2x

OR

13.1M

13.1M

Complete

Complete

13.1

13.1

6.200

13.100