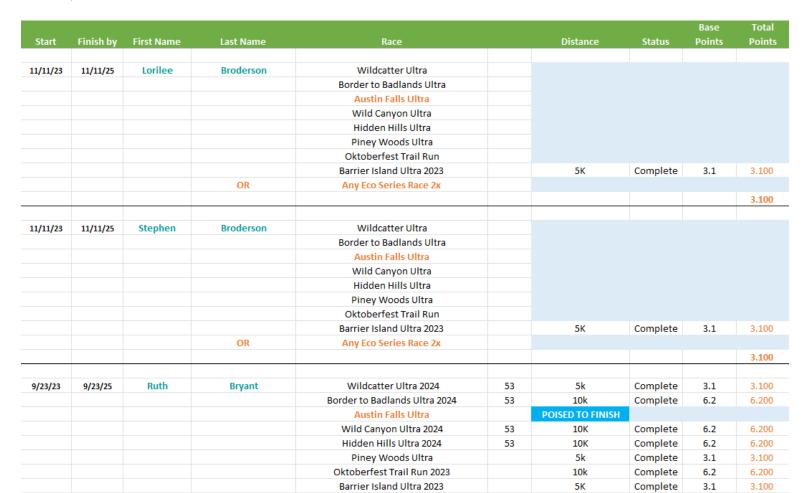

#### Texas Trail Running Eco Series Eco Challenge Standings

Heather

Mordue

OR

Wild Canyon Ultra

11/11/23

11/11/25

Wildcatter Ultra 2024

Border to Badlands Ultra
Austin Falls Ultra
Wild Canyon Ultra
Hidden Hills Ultra
Piney Woods Ultra
Oktoberfest Trail Run

Barrier Island Ultra 2023

Any Eco Series Race 2x

10K

10K

Complete

Complete

6.2

6.2

6.200

6.200

#### Texas Trail Running Eco Series Eco Challenge Standings

Wild Canyon Ultra

Hidden Hills Ultra 2024

Piney Woods Ultra 2023

Oktoberfest Trail Run Barrier Island Ultra 2023

Any Eco Series Race 2x

OR

10K

10k

POISED TO FINISH

13.1M

Complete

Complete

Complete

6.2

6.2

13.1

6.200

6.200

13.100