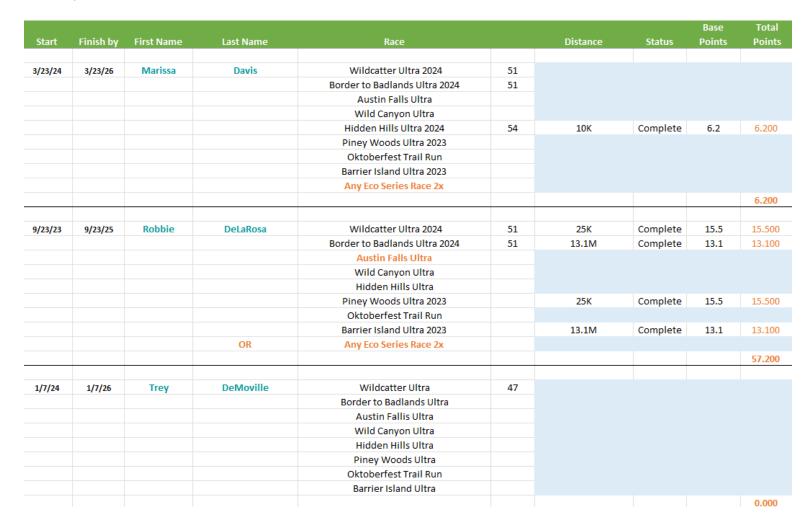

#### **DETAILED VIEW**

|         |           |            |           |                               |    |          |          | Base   | Total  |
|---------|-----------|------------|-----------|-------------------------------|----|----------|----------|--------|--------|
| Start   | Finish by | First Name | Last Name | Race                          |    | Distance | Status   | Points | Points |
|         |           |            |           | and the second                |    |          |          |        |        |
| 9/23/23 | 9/23/25   | Tim        | Allred    | Wildcatter Ultra              |    |          |          |        |        |
|         |           |            |           | Border to Badlands Ultra 2023 |    | 10K      | Complete | 6.2    | 6.200  |
|         |           |            |           | Austin Falls Ultra            |    |          |          |        |        |
|         |           |            |           | Wild Canyon Ultra             |    |          |          |        |        |
|         |           |            |           | Hidden Hills Ultra            |    |          |          |        |        |
|         |           |            |           | Piney Woods Ultra2023         |    | 25k      | Complete | 15.5   | 15.500 |
|         |           |            |           | Oktoberfest Trail Run         |    |          |          |        |        |
|         |           |            |           | Barrier Island Ultra          |    |          |          |        |        |
|         |           |            | OR        | Any Eco Series Race 2x        |    |          |          |        |        |
|         |           |            |           |                               |    |          |          |        | 21.700 |
|         |           |            |           |                               |    |          |          |        |        |
| 4/20/22 | 4/20/24   | Wade       | Anders    | Wildcatter Ultra 2023         |    | 10K      | Complete | 6.2    | 6.200  |
|         |           |            |           | Border to Badlands Ultra 2023 |    | 10K      | Complete | 6.2    | 6.200  |
|         |           |            |           | Southwest 100 2023            |    | 10K      | Complete | 6.2    | 6.200  |
|         |           |            |           | Wild Canyon Ultra 2022        |    | 10K      | Complete | 6.2    | 6.200  |
|         |           |            |           | Hidden Hills Ultra 2023       |    | 10K      | Complete | 6.2    | 6.200  |
|         |           |            |           | Piney Woods Ultra 2022        |    | 10K      | Complete | 6.2    | 6.200  |
|         |           |            |           | Oktoberfest Trail Run         |    |          |          |        |        |
|         |           |            |           | Barrier Island Ultra          |    |          |          |        |        |
|         |           |            |           |                               |    |          |          |        | 37.200 |
|         |           |            |           |                               |    |          |          |        |        |
| 1/27/24 | 1/27/26   | Michael    | Babbin    | Wildcatter Ultra 2024         | 57 | 50k      | Complete | 31     | 31.000 |
|         |           |            |           | Border to Badlands Ultra      |    |          |          |        |        |
|         |           |            |           | Austin Fallis Ultra           |    |          |          |        |        |
|         |           |            |           | Wild Canyon Ultra             |    |          |          |        |        |
|         |           |            |           | Hidden Hills Ultra 2024       | 58 | 50M      | Complete | 50     | 50.000 |
|         |           |            |           | Piney Woods Ultra             |    |          |          |        |        |
|         |           |            |           | Oktoberfest Trail Run         |    |          |          |        |        |
|         |           |            |           | Barrier Island Ultra          |    |          |          |        |        |
|         |           |            |           |                               |    |          |          |        | 81.000 |

#### Texas Trail Running Eco Series Eco Challenge Standings

Wild Canyon Ultra

Oktoberfest Trail Run Barrier Island Ultra 2023

Any Eco Series Race 2x

OR

Complete

13.1

13.100

57.200

13.1M

#### Texas Trail Running Eco Series Eco Challenge Standings

Heather

Mordue

OR

Wild Canyon Ultra

11/11/23

11/11/25

Wildcatter Ultra 2024

Border to Badlands Ultra
Austin Falls Ultra
Wild Canyon Ultra
Hidden Hills Ultra
Piney Woods Ultra
Oktoberfest Trail Run

Barrier Island Ultra 2023

Any Eco Series Race 2x

10K

10K

Complete

Complete

6.2

6.2

6.200

6.200